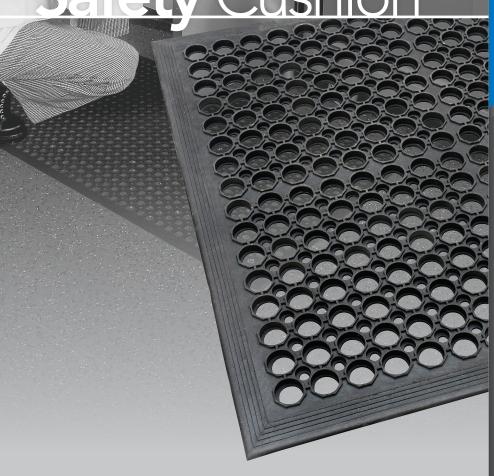

## 12mm thick

(YB): Yellow Border (GP): Grease Proof

Safety Cushion is a non-slip comfortable safety mat for wet or dry areas. It is used behind bars, counters, factories, food preparation areas, at work benches or work stations.

## **FEATURES**

- Made from soft rubber compound which relieves strains from constant standing.
- Honeycomb design surface provides grip in wet areas.
- Drainage holes leave mat surface dry preventing slips.
- Bevelled edges eliminate trips or falls on mat edges.
- Grease proof option mat will not deteriorate in high grease or oil use areas.
- Yellow border option increases visibility on mat edges.
- HACCP Certified.