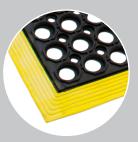

## 12mm thick

(YB): Yellow Border (GP): Grease Proof

Safety Cushion is a non-slip comfortable safety mat for wet or dry areas. It is used behind bars, counters, factories, food preparation areas, at work benches or work stations.

## **FEATURES**

- Made from soft rubber compound which relieves strains from constant standing.
- Honeycomb design surface provides grip in wet areas.
- Drainage holes leave mat surface dry preventing slips.
- Bevelled edges eliminate trips or falls on mat edges.
- Grease proof option mat will not deteriorate in high grease or oil use areas.
- Yellow border option increases visibility on mat edges.
- HACCP Certified.