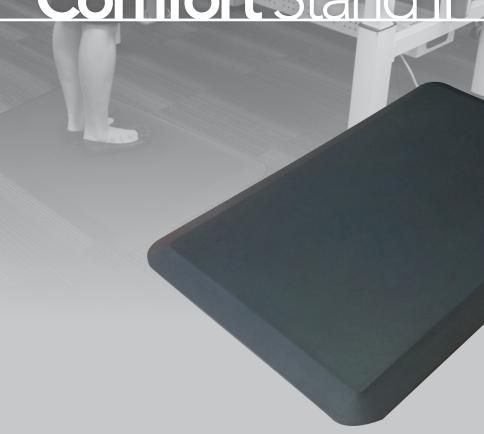

## Comfort Stand II

## PRODUCT PERFORMANCE

CODE SIZE

COT23CHL 500 x 750mm

15mm thick

Comfort Stand II is an ultra-comfortable anti-fatigue and anti-slip Mat. It is made from a thick, dense, durable, one-piece Polyurethane closed cell foam. Comfort Stand II is used at sit/stand desks, or at check-outs, concierge areas, counters, domestic kitchens, meet & greet areas, workstations and so on.

## **FEATURES**

- Ultra comfortable foam provides unparalleled relief when standing
- Fine leather grain surface gives excellent traction
- Closed cell foam construction will not absorb water thus making it suitable to use in light wet areas
- Made from Polyurethane which is lightweight yet firm and supportive, and will always spring hold its shape
- The Mat is PVC free which is odourless and harmless to people with allergies to PVC
- Easy to clean Mat can be brushed, mopped or wiped to clean