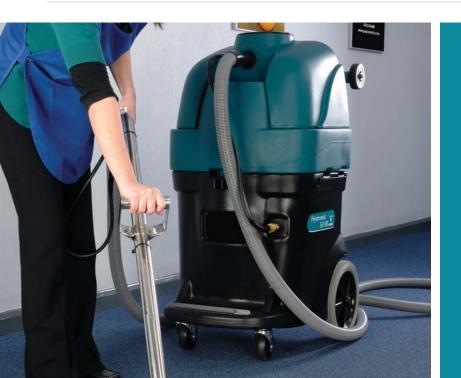

## **HM55/400** 55 litre solution tank, 6m hose, 400 psi pump, twin vacuum motor.

- Spray extractors ideal for large area carpet cleaning in conference centres, hotels and offices.
- The Hydromist 55/400 is the professional's choice of carpet extractors for those tough, large area carpet cleaning jobs. The combination of an in-line heater and variable spray injection up to 400psi gives fast and efficient removal of embedded dirt and stains, leaving carpets fresh and clean.
- The Hydromist 55 / 400 models feature: Powerful twin 2 stage vacuum motors.
- Heavy duty stainless steel single jet wand for added durability included. Optional tool for cleaning upholstery and curtains. 55 litre solution tank to maximise cleaning capacity. 5400mm water lift. 6 m hose allows for cleaning large areas without moving the machine.
- Integrated loading wheels for easy transportation. Large rear stair climbing wheels 100psi pump optional twin jet wand available.
- Heater element for solution heat up to improve extraction.