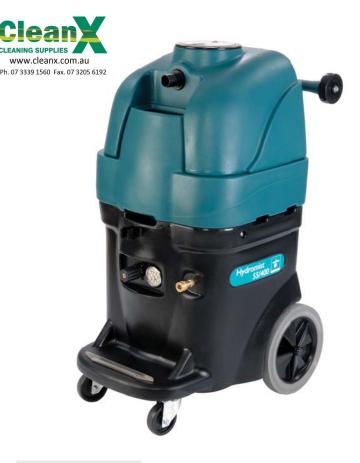

## **TECHNICAL DATA**

POWER SOURCE: **Electric 2x 1200w** 

CAPACITY: 55L & 45L recovery

WEIGHT: **47kg** 

DIMENSIONS: 870(I) x610(w) x1150(h)

FILTRATION: N/A

DECIBELS: **86** 

For more information please visit www. alphaclean. com. au.

## **HM55/400** 55 litre solution tank, 6m hose, 400 psi pump, twin vacuum motor.

- Spray extractors ideal for large area carpet cleaning in conference centres, hotels and offices.
- The Hydromist 55/400 is the professional's choice of carpet extractors for those tough, large area carpet cleaning jobs. The combination of an in-line heater and variable spray injection up to 400psi gives fast and efficient removal of embedded dirt and stains, leaving carpets fresh and clean.
- The Hydromist 55 / 400 models feature: Powerful twin 2 stage vacuum motors.
- Heavy duty stainless steel single jet wand for added durability included. Optional tool for cleaning upholstery and curtains. 55 litre solution tank to maximise cleaning capacity. 5400mm water lift. 6 m hose allows for cleaning large areas without moving the machine.
- Integrated loading wheels for easy transportation. Large rear stair climbing wheels 100psi pump optional twin jet wand available.
- Heater element for solution heat up to improve extraction.