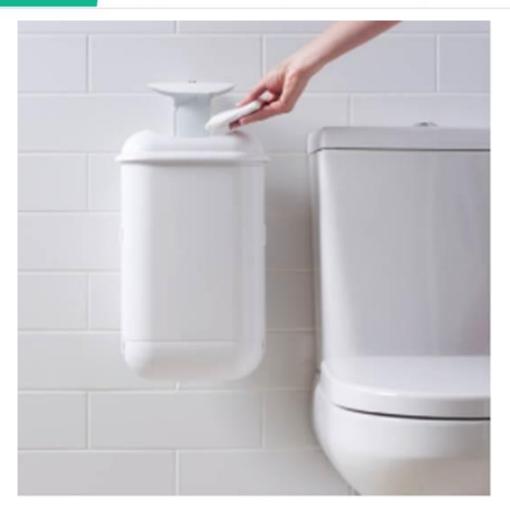

### **Features:**

- Touch-free operation
- Activates only when required
- Silent operation
- Minimises risk of cross-contamination
- Smart chip technology in wall bracket

## Extensive Battery Life

100,000+ cycles

Uses 4x D-size batteries

3 STEP SERVICE **PROCESS Quick, easy** and offers complete protection for your service personnel.

2 Pull down new liner and tie a knot

3 Tuck liner into cavity and close door