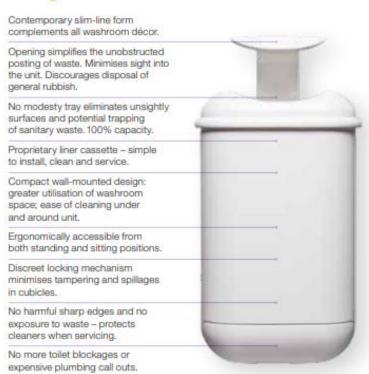

# Convenience, Cleanliness and Consideration

Traditional sanitary bins are often regarded as unhygienic, unsightly and difficult to operate. Pod™ Petite is a complete sanitary waste disposal system designed specifically for the smallest washrooms or where daily/weekly servicing is required. It's easy to install, and can be maintained by your current service personnel, safely and hygienically.

### **Features:**

- Touch-free operation
- Activates only when required
- Silent operation
- Minimises risk of cross-contamination
- Smart chip technology in wall bracket

# Pod™ Petite Liner Cassette

- Easy to install and service, the liner cassette offers complete protection for service personnel with zero exposure to waste.
- · The continuous liner is perforated and gently scented.
- Liners are flexible, strong, tear-resistant and made with 20% recycled materials. Formed from biodegradable plastic, they will degrade and disappear in a short timescale (1-5 years) leaving no fragments, no methane, and no harmful residues.
- Pod™ Petite the simple, smart, safer choice for your washroom and the environment.

### **Capacity / Dimensions**