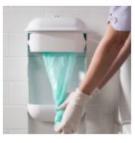

## Extensive Battery Life

100,000+ cycles

Uses 4x D-size batteries

3 STEP SERVICE **PROCESS Quick, easy** and offers complete protection for your service personnel.

2 Pull down new liner and tie a knot

3 Tuck liner into cavity and close door

# Pod™ Petite Liner Cassette

- Easy to install and service, the liner cassette offers complete protection for service personnel with zero exposure to waste.
- · The continuous liner is perforated and gently scented.
- Liners are flexible, strong, tear-resistant and made with 20% recycled materials. Formed from biodegradable plastic, they will degrade and disappear in a short timescale (1-5 years) leaving no fragments, no methane, and no harmful residues.
- Pod™ Petite the simple, smart, safer choice for your washroom and the environment.