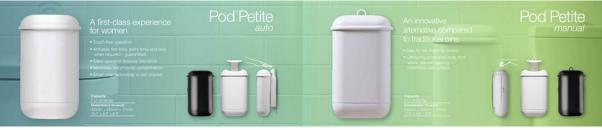

## Pod™ Petite

SMALL IN SIZE BUT BIG ON STYLE, POD™ PETITE WILL TRANSFORM YOUR WASHROOM EXPERIENCE.

Pod™ Petite incorporates innovative design features in a discreet compact size. With two models available, Pod™ Petite has a premium look and feel that's both unrivalled in the market and favoured by washroom users all over the world.

When it comes to feminine hygiene disposal; convenience, cleanliness and consideration are key to a great experience.

Small but perfectly formed, Pod™ Petite takes care of all your staff and customer needs.

A **First-Class experience** in Sanitary Napkin Disposal. Easy to:

- INSTALL
- USE
- CLEAN