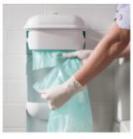

## Extensive Battery Life

100,000+ cycles

Uses 4x D-size batteries

3 STEP SERVICE **PROCESS Quick, easy** and offers complete protection for your service personnel.

2 Pull down new liner and tie a knot

3 Tuck liner into cavity and close door

# Pod™ Petite Liner Cassette

- Easy to install and service, the liner cassette offers complete protection for service personnel with zero exposure to waste.
- · The continuous liner is perforated and gently scented.
- Liners are flexible, strong, tear-resistant and made with 20% recycled materials. Formed from biodegradable plastic, they will degrade and disappear in a short timescale (1-5 years) leaving no fragments, no methane, and no harmful residues.
- Pod™ Petite the simple, smart, safer choice for your washroom and the environment.