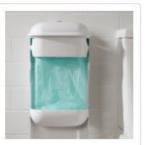

## Extensive Battery Life

100,000+ cycles

Uses 4x D-size batteries

3 STEP SERVICE **PROCESS Quick, easy** and offers complete protection for your service personnel.

2 Pull down new liner and tie a knot

3 Tuck liner into cavity and close door

# Pod™ Petite Liner Cassette

- Easy to install and service, the liner cassette offers complete protection for service personnel with zero exposure to waste.
- · The continuous liner is perforated and gently scented.
- Liners are flexible, strong, tear-resistant and made with 20% recycled materials. Formed from biodegradable plastic, they will degrade and disappear in a short timescale (1-5 years) leaving no fragments, no methane, and no harmful residues.
- Pod™ Petite the simple, smart, safer choice for your washroom and the environment.