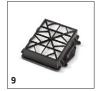

## CV 38/2 1.033-332.0

|                                 |          |             |              |       | ļ      |        |       |                                                                                                                                                                |
|---------------------------------|----------|-------------|--------------|-------|--------|--------|-------|----------------------------------------------------------------------------------------------------------------------------------------------------------------|
|                                 |          | Order No.   | Quantity     | ID    | Length | Width  | Price | Description                                                                                                                                                    |
| Fleece filter bags (three-ply)  |          |             |              |       |        |        |       |                                                                                                                                                                |
| Fleece filter bags              | 1        | 6.904-305.0 | 10 piece(s)  |       |        |        |       | 3-ply tear-resistant fleece filter bags, dust class M, standard for CV 30/1 and CV 38/1. Contents: x10.                                                        |
|                                 | 2        | 6.904-309.0 | 300 piece(s) |       |        |        |       | Fleece filter bag, 3-ply, tear-proof, dust class M, large-scale consumer pack.                                                                                 |
| Crevice nozzles                 |          |             |              |       |        |        |       |                                                                                                                                                                |
| Crevice nozzle DN35             | 3        | 6.906-240.0 | 1 piece(s)   | DN 35 | 250 mm |        |       | Plastic crevice tool (DN 35) for vacuuming in crevices and corners. Length: 250 mm.                                                                            |
| Stretch suction hose            |          |             |              |       |        |        |       |                                                                                                                                                                |
| Stretch suction hose CV 38/2    | 4        | 4.440-782.0 | 1 piece(s)   | DN 32 |        |        |       | Stretch suction hose with spiral.                                                                                                                              |
| Upright brush-type vacuum clear | er acces | sory        |              |       |        |        |       |                                                                                                                                                                |
| Roller brush                    | 5        | 6.906-643.0 | 1 piece(s)   |       |        |        |       |                                                                                                                                                                |
|                                 | 6        | 6.906-644.0 | 1 piece(s)   |       |        |        |       |                                                                                                                                                                |
|                                 | 7        | 4.762-487.0 | 1 piece(s)   |       |        |        |       |                                                                                                                                                                |
| Exhaust air filter              |          |             |              |       |        |        |       |                                                                                                                                                                |
|                                 | 8        | 6.414-765.0 | 3 piece(s)   |       |        |        |       |                                                                                                                                                                |
| HEPA, dust class H filter       |          |             |              |       |        |        |       |                                                                                                                                                                |
| HEPA flat pleated filter        | 9        | 6.414-760.0 | 1 piece(s)   |       |        |        |       | HEPA filter cassette, glas fibre in plastic frame, Dust class H 12                                                                                             |
| Paper filter bags (two-ply)     |          |             |              |       |        |        |       |                                                                                                                                                                |
| Paper filter bags               | 10       | 6.904-294.0 | 10 piece(s)  |       |        |        |       | Paper filter bags, dust class M suitable for all CV 30/1 and CV 38/1 models. Contents: x10.                                                                    |
| Paper filter bags, bulk pack    | 11       | 6.904-303.0 | 300 piece(s) |       |        |        |       | Dust class M / large-scale consumer pack                                                                                                                       |
| Fabric filter bag               |          |             |              |       |        |        |       |                                                                                                                                                                |
| Fabric filter bag               | 12       | 6.904-301.0 | 1 piece(s)   |       |        |        |       | Cotton, washable (40°C)                                                                                                                                        |
| Combi-nozzles, dry              |          |             |              |       |        |        |       |                                                                                                                                                                |
| Combi-nozzle (dry)              | 13       | 6.906-511.0 | 1 piece(s)   | DN 35 |        | 270 mm |       | Combination floor tool with changeover function, plastic (272 mm). With stainless steel base plate, thread catcher 6.905-417.0 and DN 35 connection.           |
| Suction brushes                 | -        |             |              |       |        |        |       |                                                                                                                                                                |
| Suction brush DN35              | 14       | 6.903-862.0 | 1 piece(s)   | DN 35 |        | 70 mm  |       | Rotatable suction brush (DN 35) with natural bristles (cow hair). Bristle size 70x45 mm. Only CV and NT vacuum cleaners.                                       |
| Reducers (pipe -> nozzle)       |          |             |              |       |        |        |       |                                                                                                                                                                |
| Reducer from ID 35 to ID 32     | 15       | 6.902-072.0 | 1 piece(s)   | DN 35 |        |        |       | Reducer with internal connecting cone DN 32. Ideal for accessories from the industrial vacuum cleaner range in combination with industrial NT vacuum cleaners. |
|                                 |          | •           |              |       |        |        | -     |                                                                                                                                                                |