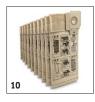

## CV 38/2 1.033-332.0

|                                 |          |             |              |       | ļ      |        |       |                                                                                                                                                                |
|---------------------------------|----------|-------------|--------------|-------|--------|--------|-------|----------------------------------------------------------------------------------------------------------------------------------------------------------------|
|                                 |          | Order No.   | Quantity     | ID    | Length | Width  | Price | Description                                                                                                                                                    |
| Fleece filter bags (three-ply)  |          |             |              |       |        |        |       |                                                                                                                                                                |
| Fleece filter bags              | 1        | 6.904-305.0 | 10 piece(s)  |       |        |        |       | 3-ply tear-resistant fleece filter bags, dust class M, standard for CV 30/1 and CV 38/1. Contents: x10.                                                        |
|                                 | 2        | 6.904-309.0 | 300 piece(s) |       |        |        |       | Fleece filter bag, 3-ply, tear-proof, dust class M, large-scale consumer pack.                                                                                 |
| Crevice nozzles                 |          |             |              |       |        |        |       |                                                                                                                                                                |
| Crevice nozzle DN35             | 3        | 6.906-240.0 | 1 piece(s)   | DN 35 | 250 mm |        |       | Plastic crevice tool (DN 35) for vacuuming in crevices and corners. Length: 250 mm.                                                                            |
| Stretch suction hose            |          |             |              |       |        |        |       |                                                                                                                                                                |
| Stretch suction hose CV 38/2    | 4        | 4.440-782.0 | 1 piece(s)   | DN 32 |        |        |       | Stretch suction hose with spiral.                                                                                                                              |
| Upright brush-type vacuum clear | er acces | sory        |              |       |        |        |       |                                                                                                                                                                |
| Roller brush                    | 5        | 6.906-643.0 | 1 piece(s)   |       |        |        |       |                                                                                                                                                                |
|                                 | 6        | 6.906-644.0 | 1 piece(s)   |       |        |        |       |                                                                                                                                                                |
|                                 | 7        | 4.762-487.0 | 1 piece(s)   |       |        |        |       |                                                                                                                                                                |
| Exhaust air filter              |          |             |              |       |        |        |       |                                                                                                                                                                |
|                                 | 8        | 6.414-765.0 | 3 piece(s)   |       |        |        |       |                                                                                                                                                                |
| HEPA, dust class H filter       |          |             |              |       |        |        |       |                                                                                                                                                                |
| HEPA flat pleated filter        | 9        | 6.414-760.0 | 1 piece(s)   |       |        |        |       | HEPA filter cassette, glas fibre in plastic frame, Dust class H 12                                                                                             |
| Paper filter bags (two-ply)     |          |             |              |       |        |        |       |                                                                                                                                                                |
| Paper filter bags               | 10       | 6.904-294.0 | 10 piece(s)  |       |        |        |       | Paper filter bags, dust class M suitable for all CV 30/1 and CV 38/1 models. Contents: x10.                                                                    |
| Paper filter bags, bulk pack    | 11       | 6.904-303.0 | 300 piece(s) |       |        |        |       | Dust class M / large-scale consumer pack                                                                                                                       |
| Fabric filter bag               |          |             |              |       |        |        |       |                                                                                                                                                                |
| Fabric filter bag               | 12       | 6.904-301.0 | 1 piece(s)   |       |        |        |       | Cotton, washable (40°C)                                                                                                                                        |
| Combi-nozzles, dry              |          |             |              |       |        |        |       |                                                                                                                                                                |
| Combi-nozzle (dry)              | 13       | 6.906-511.0 | 1 piece(s)   | DN 35 |        | 270 mm |       | Combination floor tool with changeover function, plastic (272 mm). With stainless steel base plate, thread catcher 6.905-417.0 and DN 35 connection.           |
| Suction brushes                 | -        |             |              |       |        |        |       |                                                                                                                                                                |
| Suction brush DN35              | 14       | 6.903-862.0 | 1 piece(s)   | DN 35 |        | 70 mm  |       | Rotatable suction brush (DN 35) with natural bristles (cow hair). Bristle size 70x45 mm. Only CV and NT vacuum cleaners.                                       |
| Reducers (pipe -> nozzle)       |          |             |              |       |        |        |       |                                                                                                                                                                |
| Reducer from ID 35 to ID 32     | 15       | 6.902-072.0 | 1 piece(s)   | DN 35 |        |        |       | Reducer with internal connecting cone DN 32. Ideal for accessories from the industrial vacuum cleaner range in combination with industrial NT vacuum cleaners. |
|                                 |          | •           |              |       |        |        | -     |                                                                                                                                                                |