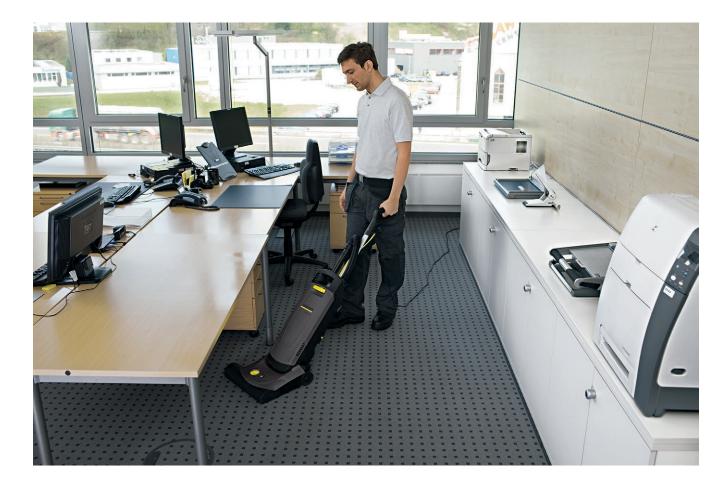

## CV 38/2

A commercial, twin-engined upright vacuum cleaner with 380 mm working width, stretch hose and telescopic tube to clean, comb and refresh the textile floors/ piles.

## CV 38/2

- Visual brush adjustment aid
- Highflex power cord
- Two motors

| Technical data           |            |                  |
|--------------------------|------------|------------------|
| Order No.                |            | 1.033-332.0      |
| EAN code                 |            | 4039784726680    |
| Working width            | mm         | 380              |
| Air flow                 | I/s        | 48               |
| Vacuum                   | mbar / kPa | 250 / 25         |
| Container capacity       | Ţ          | 5.5              |
| Max. rated input power   | W          | 1200             |
| Standard nominal width   |            | 35               |
| Sound level              | dB(A)      | 67               |
| Brush motor power rating | W          | 150              |
| Dimensions (L x W x H)   | mm         | 1215 × 390 × 350 |
|                          |            |                  |