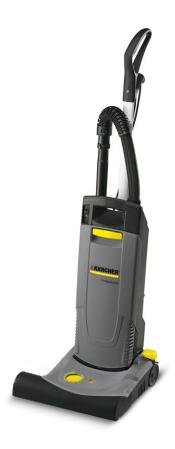

## CV 38/2

A commercial, twin-engined upright vacuum cleaner with 380 mm working width, stretch hose and telescopic tube to clean, comb and refresh the textile floors/ piles.

## CV 38/2

- Visual brush adjustment aid
- Highflex power cord
- Two motors

| Technical data           |            |                  |
|--------------------------|------------|------------------|
| Order No.                |            | 1.033-332.0      |
| EAN code                 |            | 4039784726680    |
| Working width            | mm         | 380              |
| Air flow                 | I/s        | 48               |
| Vacuum                   | mbar / kPa | 250 / 25         |
| Container capacity       | Ţ          | 5.5              |
| Max. rated input power   | W          | 1200             |
| Standard nominal width   |            | 35               |
| Sound level              | dB(A)      | 67               |
| Brush motor power rating | W          | 150              |
| Dimensions (L x W x H)   | mm         | 1215 × 390 × 350 |
|                          |            |                  |