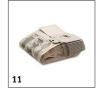

## CV 38/2 1.033-332.0

|                                 |          |             |              |       | ļ      |        |       |                                                                                                                                                                |
|---------------------------------|----------|-------------|--------------|-------|--------|--------|-------|----------------------------------------------------------------------------------------------------------------------------------------------------------------|
|                                 |          | Order No.   | Quantity     | ID    | Length | Width  | Price | Description                                                                                                                                                    |
| Fleece filter bags (three-ply)  |          |             |              |       |        |        |       |                                                                                                                                                                |
| Fleece filter bags              | 1        | 6.904-305.0 | 10 piece(s)  |       |        |        |       | 3-ply tear-resistant fleece filter bags, dust class M, standard for CV 30/1 and CV 38/1. Contents: x10.                                                        |
|                                 | 2        | 6.904-309.0 | 300 piece(s) |       |        |        |       | Fleece filter bag, 3-ply, tear-proof, dust class M, large-scale consumer pack.                                                                                 |
| Crevice nozzles                 |          |             |              |       |        |        |       |                                                                                                                                                                |
| Crevice nozzle DN35             | 3        | 6.906-240.0 | 1 piece(s)   | DN 35 | 250 mm |        |       | Plastic crevice tool (DN 35) for vacuuming in crevices and corners. Length: 250 mm.                                                                            |
| Stretch suction hose            |          |             |              |       |        |        |       |                                                                                                                                                                |
| Stretch suction hose CV 38/2    | 4        | 4.440-782.0 | 1 piece(s)   | DN 32 |        |        |       | Stretch suction hose with spiral.                                                                                                                              |
| Upright brush-type vacuum clear | er acces | sory        |              |       |        |        |       |                                                                                                                                                                |
| Roller brush                    | 5        | 6.906-643.0 | 1 piece(s)   |       |        |        |       |                                                                                                                                                                |
|                                 | 6        | 6.906-644.0 | 1 piece(s)   |       |        |        |       |                                                                                                                                                                |
|                                 | 7        | 4.762-487.0 | 1 piece(s)   |       |        |        |       |                                                                                                                                                                |
| Exhaust air filter              |          |             |              |       |        |        |       |                                                                                                                                                                |
|                                 | 8        | 6.414-765.0 | 3 piece(s)   |       |        |        |       |                                                                                                                                                                |
| HEPA, dust class H filter       |          |             |              |       |        |        |       |                                                                                                                                                                |
| HEPA flat pleated filter        | 9        | 6.414-760.0 | 1 piece(s)   |       |        |        |       | HEPA filter cassette, glas fibre in plastic frame, Dust class H 12                                                                                             |
| Paper filter bags (two-ply)     |          |             |              |       |        |        |       |                                                                                                                                                                |
| Paper filter bags               | 10       | 6.904-294.0 | 10 piece(s)  |       |        |        |       | Paper filter bags, dust class M suitable for all CV 30/1 and CV 38/1 models. Contents: x10.                                                                    |
| Paper filter bags, bulk pack    | 11       | 6.904-303.0 | 300 piece(s) |       |        |        |       | Dust class M / large-scale consumer pack                                                                                                                       |
| Fabric filter bag               |          |             |              |       |        |        |       |                                                                                                                                                                |
| Fabric filter bag               | 12       | 6.904-301.0 | 1 piece(s)   |       |        |        |       | Cotton, washable (40°C)                                                                                                                                        |
| Combi-nozzles, dry              |          |             |              |       |        |        |       |                                                                                                                                                                |
| Combi-nozzle (dry)              | 13       | 6.906-511.0 | 1 piece(s)   | DN 35 |        | 270 mm |       | Combination floor tool with changeover function, plastic (272 mm). With stainless steel base plate, thread catcher 6.905-417.0 and DN 35 connection.           |
| Suction brushes                 | -        |             |              |       |        |        |       |                                                                                                                                                                |
| Suction brush DN35              | 14       | 6.903-862.0 | 1 piece(s)   | DN 35 |        | 70 mm  |       | Rotatable suction brush (DN 35) with natural bristles (cow hair). Bristle size 70x45 mm. Only CV and NT vacuum cleaners.                                       |
| Reducers (pipe -> nozzle)       |          |             |              |       |        |        |       |                                                                                                                                                                |
| Reducer from ID 35 to ID 32     | 15       | 6.902-072.0 | 1 piece(s)   | DN 35 |        |        |       | Reducer with internal connecting cone DN 32. Ideal for accessories from the industrial vacuum cleaner range in combination with industrial NT vacuum cleaners. |
|                                 |          | •           |              |       |        |        | -     |                                                                                                                                                                |