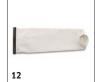

## CV 38/2 1.033-332.0

|                                 |          |             |              |       | ļ      |        |       |                                                                                                                                                                |
|---------------------------------|----------|-------------|--------------|-------|--------|--------|-------|----------------------------------------------------------------------------------------------------------------------------------------------------------------|
|                                 |          | Order No.   | Quantity     | ID    | Length | Width  | Price | Description                                                                                                                                                    |
| Fleece filter bags (three-ply)  |          |             |              |       |        |        |       |                                                                                                                                                                |
| Fleece filter bags              | 1        | 6.904-305.0 | 10 piece(s)  |       |        |        |       | 3-ply tear-resistant fleece filter bags, dust class M, standard for CV 30/1 and CV 38/1. Contents: x10.                                                        |
|                                 | 2        | 6.904-309.0 | 300 piece(s) |       |        |        |       | Fleece filter bag, 3-ply, tear-proof, dust class M, large-scale consumer pack.                                                                                 |
| Crevice nozzles                 |          |             |              |       |        |        |       |                                                                                                                                                                |
| Crevice nozzle DN35             | 3        | 6.906-240.0 | 1 piece(s)   | DN 35 | 250 mm |        |       | Plastic crevice tool (DN 35) for vacuuming in crevices and corners. Length: 250 mm.                                                                            |
| Stretch suction hose            |          |             |              |       |        |        |       |                                                                                                                                                                |
| Stretch suction hose CV 38/2    | 4        | 4.440-782.0 | 1 piece(s)   | DN 32 |        |        |       | Stretch suction hose with spiral.                                                                                                                              |
| Upright brush-type vacuum clear | er acces | sory        |              |       |        |        |       |                                                                                                                                                                |
| Roller brush                    | 5        | 6.906-643.0 | 1 piece(s)   |       |        |        |       |                                                                                                                                                                |
|                                 | 6        | 6.906-644.0 | 1 piece(s)   |       |        |        |       |                                                                                                                                                                |
|                                 | 7        | 4.762-487.0 | 1 piece(s)   |       |        |        |       |                                                                                                                                                                |
| Exhaust air filter              |          |             |              |       |        |        |       |                                                                                                                                                                |
|                                 | 8        | 6.414-765.0 | 3 piece(s)   |       |        |        |       |                                                                                                                                                                |
| HEPA, dust class H filter       |          |             |              |       |        |        |       |                                                                                                                                                                |
| HEPA flat pleated filter        | 9        | 6.414-760.0 | 1 piece(s)   |       |        |        |       | HEPA filter cassette, glas fibre in plastic frame, Dust class H 12                                                                                             |
| Paper filter bags (two-ply)     |          |             |              |       |        |        |       |                                                                                                                                                                |
| Paper filter bags               | 10       | 6.904-294.0 | 10 piece(s)  |       |        |        |       | Paper filter bags, dust class M suitable for all CV 30/1 and CV 38/1 models. Contents: x10.                                                                    |
| Paper filter bags, bulk pack    | 11       | 6.904-303.0 | 300 piece(s) |       |        |        |       | Dust class M / large-scale consumer pack                                                                                                                       |
| Fabric filter bag               |          |             |              |       |        |        |       |                                                                                                                                                                |
| Fabric filter bag               | 12       | 6.904-301.0 | 1 piece(s)   |       |        |        |       | Cotton, washable (40°C)                                                                                                                                        |
| Combi-nozzles, dry              |          |             |              |       |        |        |       |                                                                                                                                                                |
| Combi-nozzle (dry)              | 13       | 6.906-511.0 | 1 piece(s)   | DN 35 |        | 270 mm |       | Combination floor tool with changeover function, plastic (272 mm). With stainless steel base plate, thread catcher 6.905-417.0 and DN 35 connection.           |
| Suction brushes                 | -        |             |              |       |        |        |       |                                                                                                                                                                |
| Suction brush DN35              | 14       | 6.903-862.0 | 1 piece(s)   | DN 35 |        | 70 mm  |       | Rotatable suction brush (DN 35) with natural bristles (cow hair). Bristle size 70x45 mm. Only CV and NT vacuum cleaners.                                       |
| Reducers (pipe -> nozzle)       |          |             |              |       |        |        |       |                                                                                                                                                                |
| Reducer from ID 35 to ID 32     | 15       | 6.902-072.0 | 1 piece(s)   | DN 35 |        |        |       | Reducer with internal connecting cone DN 32. Ideal for accessories from the industrial vacuum cleaner range in combination with industrial NT vacuum cleaners. |
|                                 |          | •           |              |       |        |        | -     |                                                                                                                                                                |