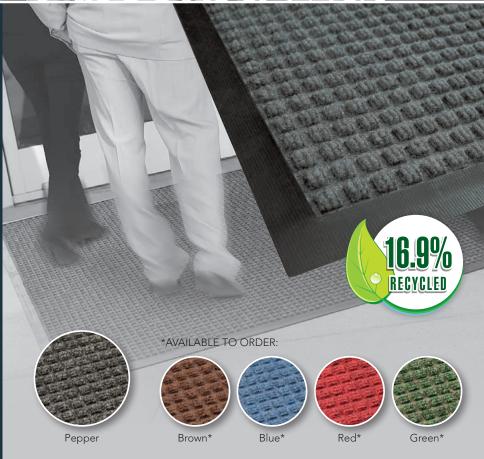

## 8mm thick

RUNNER WIDTH 1800mm - Pepper

Absorba mat is a heavy duty mat for high traffic entrances. It can be used indoor or outdoor under cover.

## **FEATURES**

- Heavy duty mat for high traffic areas.
- Grippers on underside minimise movement.
- Raised reinforced rubber dam border.
- Reinforced rubber raised squares to prevent pile from crushing, improving wear ability.
- For indoor/outdoor use.
- This product has been Slip Resistance tested by AWTA Product Testing using the Wet Pendulum Test Method. It tested P5 (highest possible classification) in accordance with the National Construction Code (NCC) specifications.

| Pile Material    | 100% Polypropylene     |
|------------------|------------------------|
| Backing          | 100% Nitrile Rubber    |
| Total Weight     | ± 3341gram/m²          |
| Pile Height      | 6.5mm                  |
| Total Height     | 9.5mm                  |
| Pile Structure   | Heat Pressed Loop Pile |
| Surface Aspect   | Raised Squares         |
| Water Absorption | 6.7ltrs /m²            |
| Warranty         | 1 Year                 |