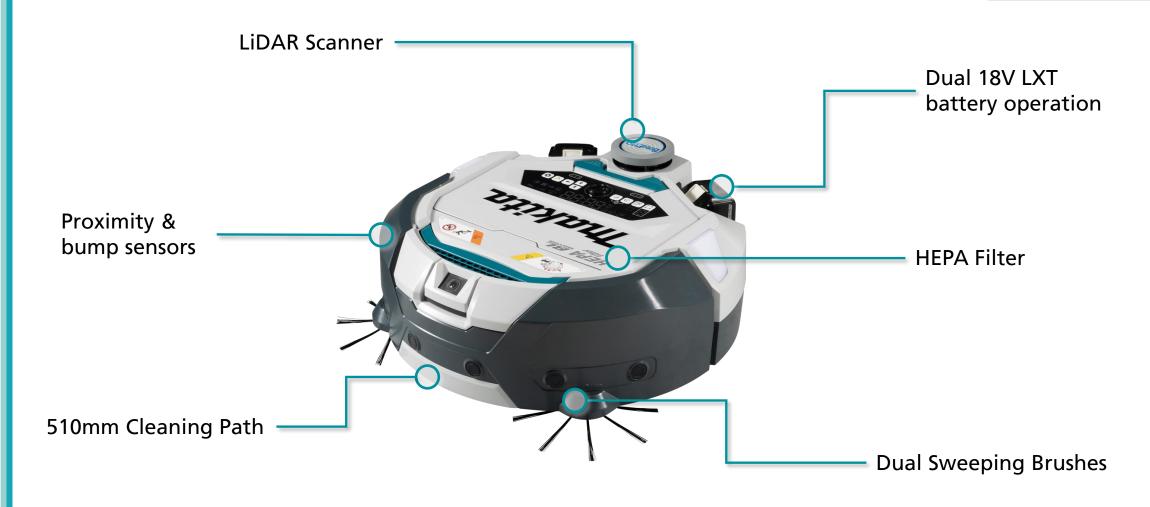

### **Product Overview**

### **Product Specification Sheet**

| Continuous run time 2x BL1860B | 240 minutes |
|--------------------------------|-------------|
| Maximum cleaning area          | 600m²       |
| Running speed                  | 1.08km/h    |
| Noise level                    | 63dB        |
| Cleaning path                  | 510mm       |
| Dust capacity                  | 3.0L        |
| Skin Weight                    | 8.8kg       |
| Overall length                 | 500mm       |
| Weight (With Battery)          | 10kg        |
| Voltage                        | 18V         |

- **Smart Phone App** schedule cleaning, view mapped rooms and cleaning program results all from the palm of your hand.
- Return to Start Position DRC300 will return to the place where it commenced cleaning from to be easily found when finished.
- **Remote Control** allows the user to control some of the key features from a distance.
- Dual 18V LXT Batteries provides extended runtime to cover a massive 600m<sup>2</sup>.
- **Side Brushes** sweep dust and debris into the path of the main roller brush collecting material against walls and obstacles.
- **Toolless Brush Change** side brushes can be changed quickly without the need for any tools.
- Cleaning scheduling & reporting schedule when cleaning should be completed and report on how much is done at each period.

### **Technology**

LiDar (Light Detection & Ranging) Technology allows scanning for optimal efficiency

#### **Convenience**

Parallel 18V batteries provide extended runtime for large cleaning areas

#### **Maintenance**

Easily removeable brushes allow for easy maintenance and replacement