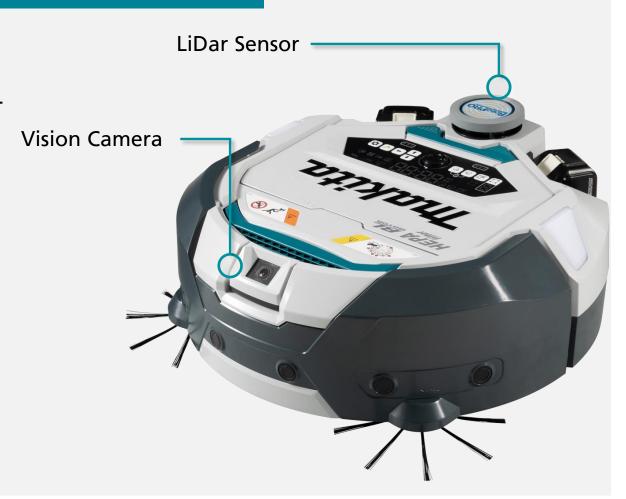

### **Technology**

LiDar (Light Detection & Ranging) Technology allows scanning for optimal efficiency

#### **Mapping Function**

Using 2 sensors DRC300 can scan a room and calculate the most effective route for cleaning.

5 different rooms can be saved at any time and cleaning programs can be scheduled by using the smart phone app.