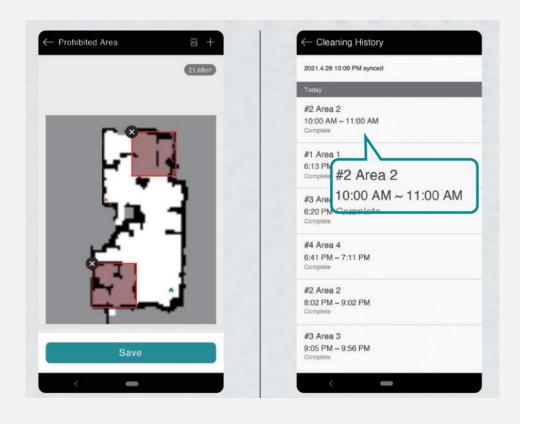

#### **Movement Sensors**

Prohibited area's can be set & changed without any physical barrier in place.

Previous 15 cleaning operations are logged automatically including date and time, percentage of completed cleaning area.

The DRC300 can be controlled either directly by the unit or via the Smartphone app. The Makita RoboPro DRC300 app also provides cleaning history information including date, time, percent completed and total coverage.