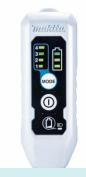

### **Functionality**

Simple to use handpiece to control suction mode, On/Off, LED light and battery indicator