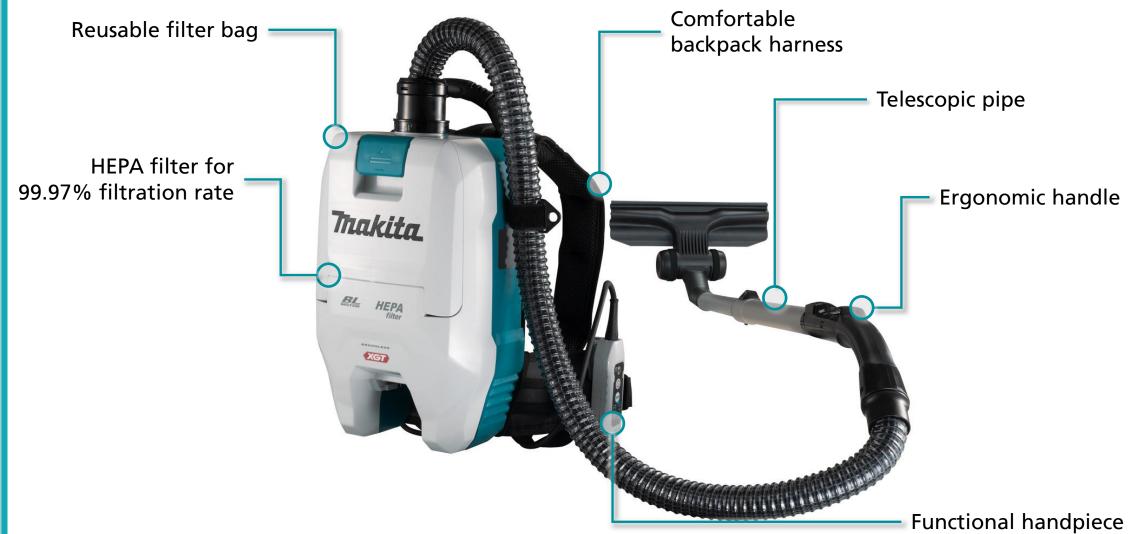

- **Powerful Suction** high performance suction for efficient extraction.
- **HEPA Filter** High Efficiency Particulate Air filter for high filtration rate of up to 99.97%.
- 4 Stage Speed Selection easily adjustable suction control for optimum runtime and efficiency.
- Comfortable Backpack Harness ergonomic design allows for comfortable use over long periods of time.
- **Telescopic Pipe** allows for users of different heights to find a comfortable length to suit their needs.
- Reusable Dust Bag 1.5L reusable dust collection bag is easily removed and emptied.