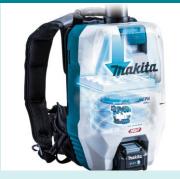

### **Product Statement**

The VC008G provides a max sealed suction of 18kPa and 2.4m³/min Max airflow which delivers high performance suction to power through the toughest applications.

The reusable dust collection bag is simply removed for emptying and the HEPA filter provides a high filtration rate of 99.97% to capture fine dust.

# **Product Overview**