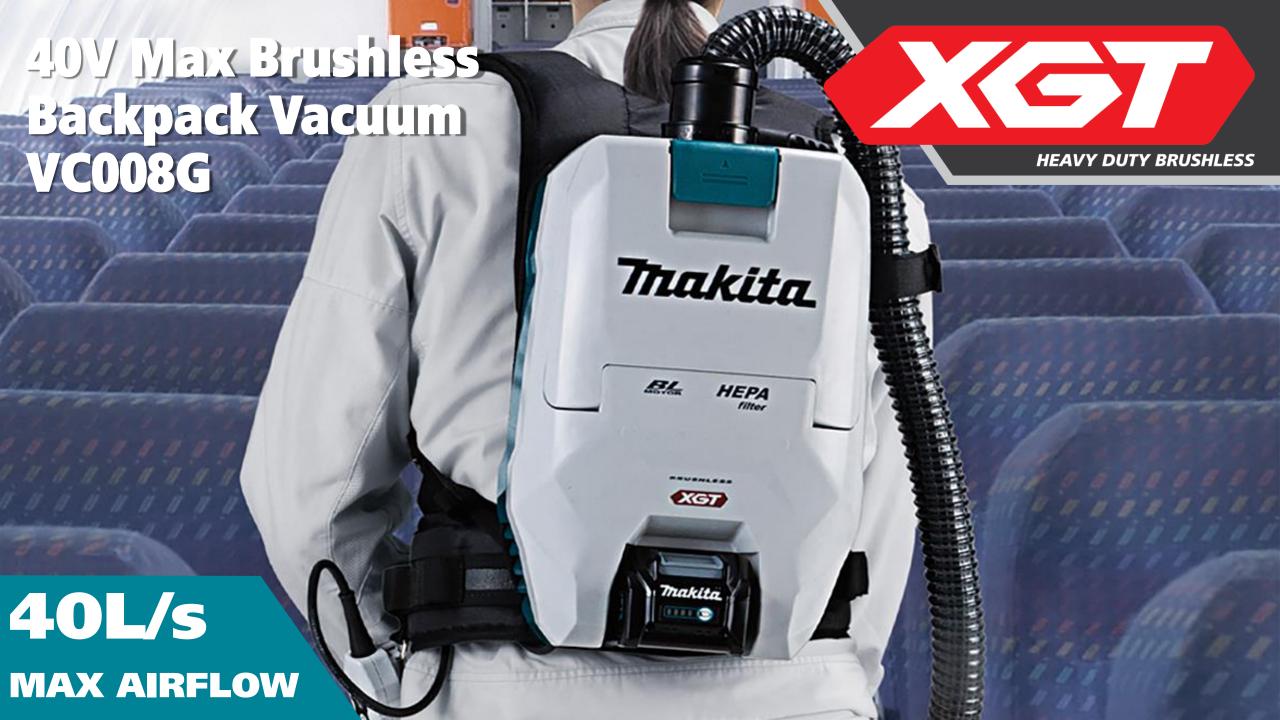

### **Product Statement**

The VC008G provides a max sealed suction of 18kPa and 2.4m³/min Max airflow which delivers high performance suction to power through the toughest applications.

The reusable dust collection bag is simply removed for emptying and the HEPA filter provides a high filtration rate of 99.97% to capture fine dust.

The telescopic pipe extends to suit a range of different heights and the floor tool can be adjusted for best performance on either hard floors or carpet.