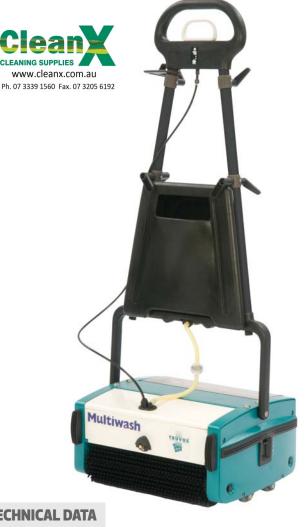

## MULTIWASH MW340 PUMP All purpose scrubber dryer, 4.0 litre tank & 34cm cleaning width

- High-speed productivity.
- Highly effective on difficult floors including: Non-slip safety floors, low pile carpets, escalators and travelators and entrance matting.
- Excellent manoeuvrability and productivity.
- Quiet in operation 69 db.
- Accessible and removable tanks for fast filling and emptying.
- Leaves floors ready to walk on in minutes.

## **TECHNICAL DATA**

WORKING WIDTH: 340mm

SOLUTION TANK:

WEIGHT: 25kg

**DIMENSIONS:** 370(l) x440(w) x1110(h)

COVERAGE PERFORMANCE: 930m<sup>2</sup>/h

POWER SOURCE: Electric 600+26w

GRADIENT: Manual