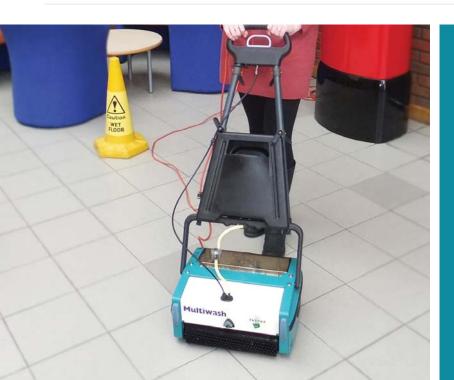

## MULTIWASH MW340 PUMP All purpose scrubber dryer, 4.0 litre tank & 34cm cleaning width

- High-speed productivity.
- Highly effective on difficult floors including: Non-slip safety floors, low pile carpets, escalators and travelators and entrance matting.
- Excellent manoeuvrability and productivity.
- Quiet in operation 69 db.
- Accessible and removable tanks for fast filling and emptying.
- Leaves floors ready to walk on in minutes.