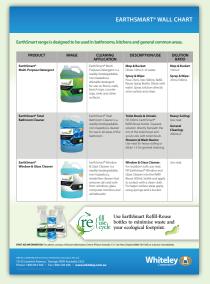

#### EARTHSMART® MULTI PURPOSE DETERGENT

EarthSmart<sup>®</sup> Multi-Purpose Detergent is a readily biodegradable, non-hazardous dilutable detergent for use on floors, walls, bench tops, counter tops, sinks and other surfaces.

#### EARTHSMART® TOTAL BATHROOM CLEANER

EarthSmart<sup>®</sup> Total Bathroom Cleaner is a readily biodegradable, non-hazardous cleaner for use in all areas of the bathroom.

#### EARTHSMART<sup>®</sup> WINDOW & GLASS CLEANER

EarthSmart<sup>®</sup> Window & Glass Cleaner is a readily biodegradable, non-hazardous, streak-free cleaner that removes dirt and soils from windows, glass, computer monitors and whiteboards.